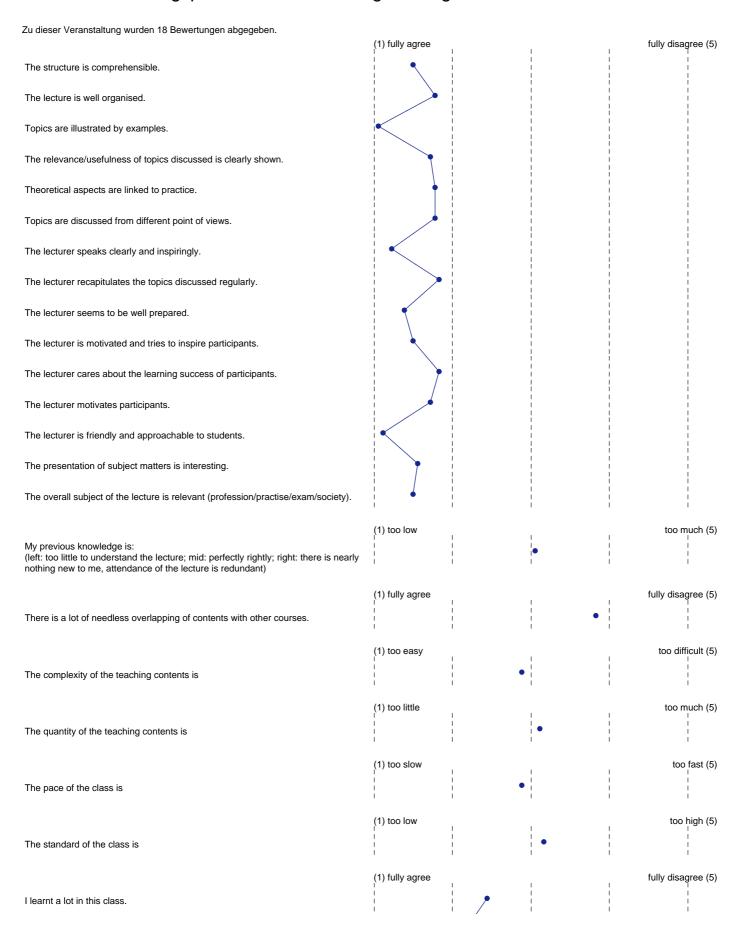

## Auswertungsprofil zur Veranstaltung "Management Communications "

(1) fully agree fully disagree (5) I gained deeper insight into the subject matters of the class. Students get helpful feedback by the lecturer. The lecturer provides assistance beyond class. (1) little much (5) I prepare classes or perform follow-up course work (e.g. readings). fully disagree (5) (1) fully agree The effort for this course is high compared to other courses. The lecturer stimulates questions and active participation in class. Discussions are well guided by the lecturer. When contributing to class discussions I feel free and welcome. There is enough time for discussion. Communicative teaching methods, like team work, are included. The lecture is affected by disturbance or chatting of participants. The lecture stimulates my interest in my field of study. The lecture motivates private studies on the subject. Attending the class is worth the effort for it. (1) excellent inadequate (5) Overall I would grade the lecture