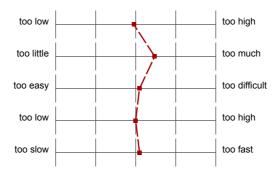

## 5. Questions on the level of the lecture

5.3) The quantity of the teaching contents is...

The complexity of the teaching contents is...

The requirements of the class are...

 $^{5.6)}$  The pace of the class is...

| dev.=0,5 | md=3,0 | av.=3,0 | n=21 |
|----------|--------|---------|------|
| dev.=0,6 | md=3,0 | av.=3,5 | n=21 |
| dev.=0,4 | md=3,0 | av.=3,1 | n=21 |
| dev.=0,4 | md=3,0 | av.=3,0 | n=21 |
| dev.=0,3 | md=3,0 | av.=3,1 | n=21 |