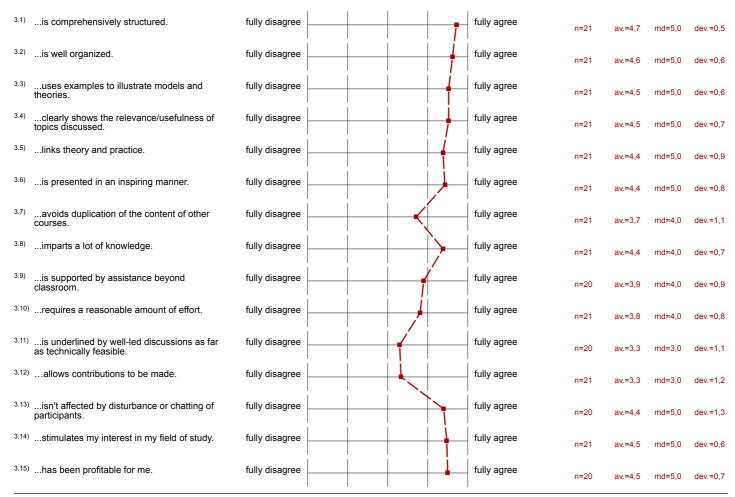

## 3. The lecture...

3.16) ...motivates private studies on the subject. fully disagree fully agree fully agree n=21 av.=4,0 md=4,0 dev.=1,1