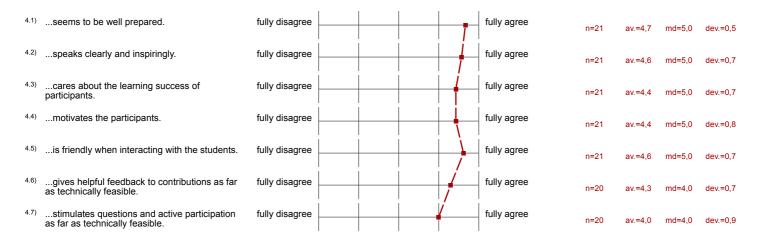

|             | n=21 | av.=4,6  | md=5,0 | dev.=0,6 |
| 2.2) | I would recommend this course to others.    | fully disagree |  | 1 | $\vdash$ | fully agree |      | av.=4,6  | md=5,0 | dev.=0,6 |
|      |                                             | , , , , , ,    |  |   |          |             | n=21 |          |        |          |
| 2.3) | Compared to other courses you have attended | much worse     |  | j |          | much better |      |          |        |          |
|      | this course is                              |                |  |   |          |             | n=21 | av.=4,2  | md=4,0 | dev.=0,7 |

## 3. The lecture...



3.16) ...motivates private studies on the subject. fully disagree fully agree fully agree n=21 av.=4,0 md=4,0 dev.=1,1

#### 4. The lecturer...



## 5. Questions on the level of the lecture



5.3) The quantity of the teaching contents is...

The complexity of the teaching contents is...

The requirements of the class are...

 $^{5.6)}$  The pace of the class is...



| dev.=0,5 | md=3,0 | av.=3,0 | n=21 |
|----------|--------|---------|------|
| dev.=0,6 | md=3,0 | av.=3,5 | n=21 |
| dev.=0,4 | md=3,0 | av.=3,1 | n=21 |
| dev.=0,4 | md=3,0 | av.=3,0 | n=21 |
| dev.=0,3 | md=3,0 | av.=3,1 | n=21 |