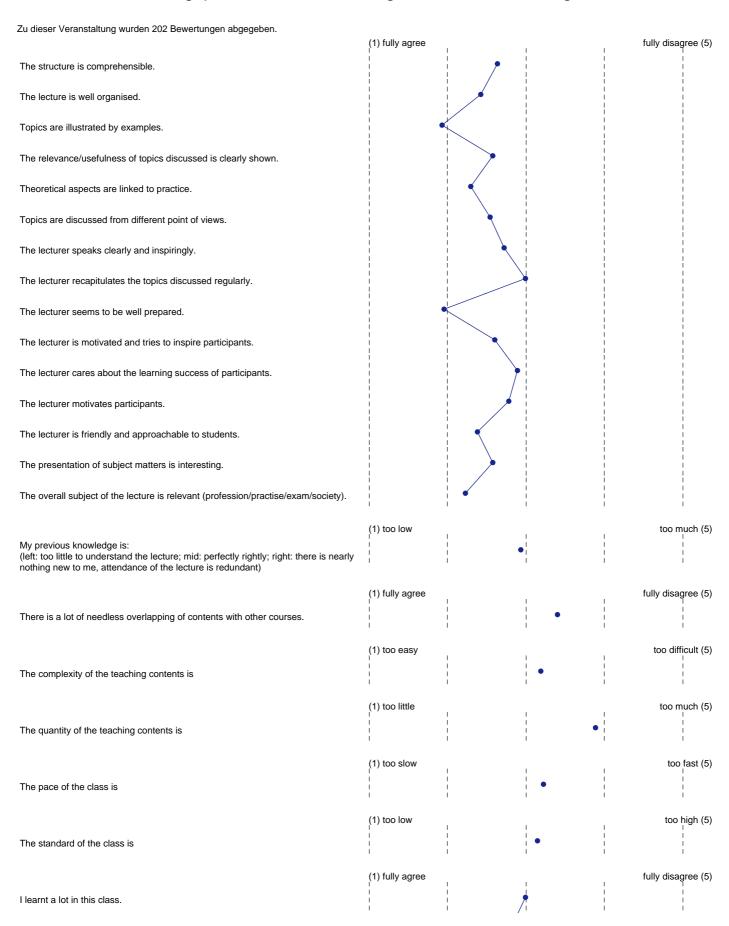

## Auswertungsprofil zur Veranstaltung "International Management"

| I gained deeper insight into the subject matters of the class.  Students get helpful feedback by the lecturer.      | (1) fully agree | fully disagree (5) |
|---------------------------------------------------------------------------------------------------------------------|-----------------|--------------------|
| The lecturer provides assistance beyond class.  I prepare classes or perform follow-up course work (e.g. readings). | (1) little      | much (5)           |
| The effort for this course is high compared to other courses.                                                       | (1) fully agree | fully disagree (5) |
| The lecturer stimulates questions and active participation in class.                                                |                 |                    |
| Discussions are well guided by the lecturer.  When contributing to class discussions I feel free and welcome.       |                 |                    |
| There is enough time for discussion.                                                                                |                 | <br>               |
| Communicative teaching methods, like team work, are included.                                                       |                 | <br>               |
| The lecture is affected by disturbance or chatting of participants.                                                 | 1               |                    |
| The lecture stimulates my interest in my field of study.  The lecture motivates private studies on the subject.     |                 |                    |
| Attending the class is worth the effort for it.                                                                     |                 |                    |
| Overall I would grade the lecture                                                                                   | (1) excellent   | inadequate (5)     |