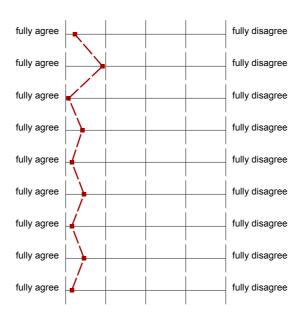

## The lecturer...

...presents the subject matters intelligibly.

...motivates me, arouses my interest for the subject.

...seems to be well prepared.

...uses well-arranged slides.

...responds clearly and intelligibly to questions.

...takes the time for questions beyond the lecture.

...speaks understandably (pace, articulation).

...cares about the learning success of the participants.

...is able to present topics appropriately. Her/his oral presentation is rhetorically well grounded.

| n=13 | av.=1,2 | md=1,0 | dev.=0,4 |
|------|---------|--------|----------|
| n=13 | av.=1,9 | md=2,0 | dev.=1,0 |
| n=13 | av.=1,1 | md=1,0 | dev.=0,3 |
| n=12 | av.=1,4 | md=1,0 | dev.=0,8 |
| n=13 | av.=1,2 | md=1,0 | dev.=0,4 |
| n=13 | av.=1,5 | md=1,0 | dev.=0,8 |
| n=13 | av.=1,2 | md=1,0 | dev.=0,4 |
| n=13 | av.=1,5 | md=1,0 | dev.=0,8 |
| n=13 | av.=1,2 | md=1,0 | dev.=0,4 |