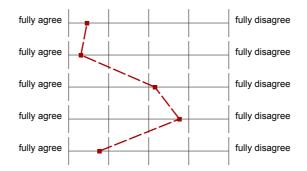

### The provided course materials are...

...clearly arranged.

...well prepared.

...too detailed.

...not detailed enough.

...helping me to follow the lecture.

n=13 av.=1,5 md=1,0 dev.=0,7

n=13 av.=1,3 md=1,0 dev.=0,5

n=13 av.=3,2 md=4,0 dev.=1,4

n=13 av.=3,8 md=4,0 dev.=1,2

n=13 av.=1,8 md=2,0 dev.=0,6