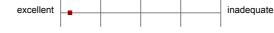

#### Course evaluation

The structure is comprehensible fully agree fully disagree n=12 av.=1,3 md=1,0 dev.=0,5 I am interested in the teaching contents. fully agree fully disagree av.=1,6 md=1,5 dev.=0,7 The teaching contents have a substantial theoretical fully agree fully disagree n=13 av.=1,3 md=1,0 dev.=0,5 basis The teaching contents are closely linked to practice. fully agree fully disagree av.=1,4 md=1,0 dev.=0,5 The level of this course is too high. fully agree fully disagree av.=2,8 md=3,0 dev.=1,1 The effort for this course is worth it. fully agree fully disagree av.=2,0 md=2,0 dev.=0,9 n=12 I will recommend this course to other students. fully agree fully disagree av.=2,1 md=2,0 dev.=0,8 If I could decide again, I would attend this course fully agree fully disagree av.=1,7 md=2,0 dev.=0,8 n=13 I will consider other courses offered by the institute fully disagree fully agree av.=2,0 md=2,0 dev.=0,9 when choosing further courses. How satisfied are you with the lecture in general? excellent inadequate av.=1.7 md=2.0 dev.=0.5 n=12 How do you evaluate this course compared to other much better much worse av.=2,2 md=2,0 dev.=0,7 lectures that you have attended?