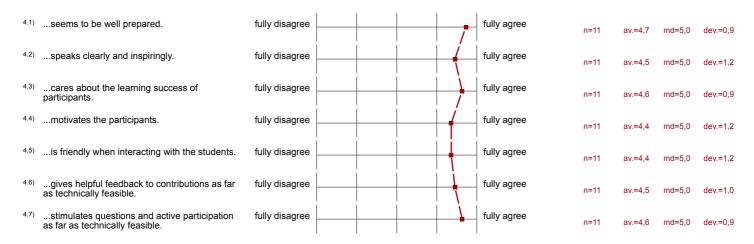

munications Group A** 

Values used in the profile line: Mean

#### 1. Technical aspects and framework of the course

1.2) The technical implementation of the event was fully disagree fully agree n=11 av = 4.5md=5.0dev = 0.9successful. The delivery format of the course was fully disagree fully agree md=5,0 av.=4,5 dev.=1,0 appropriate.

#### 2. Satisfaction and recommendation

2.1) How do you rate this course overall? poor very good md=5,0 dev.=1,0 <sup>2.2)</sup> I would recommend this course to others. fully disagree fully agree n=11 md=5.0 dev.=1,2 Compared to other courses you have attended much better much worse av.=3,5 md=4,0 dev.=1,0

## 3. The lecture...



3.16) ...motivates private studies on the subject. fully disagree fully agree fully agree fully agree

## 4. The lecturer...



# 5. Questions on the level of the lecture

 $^{5.6)}$  The pace of the class is...



too fast

n=11

av = 3.3

md = 3.0

dev.=0,5

too slow