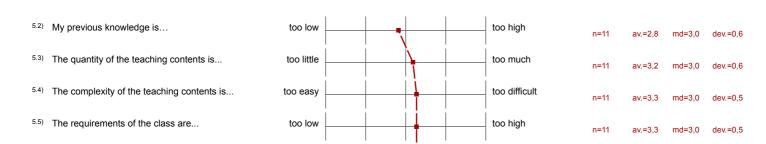

# 5. Questions on the level of the lecture

 $^{5.6)}$  The pace of the class is...

too fast

n=11

av = 3.3

md = 3.0

dev.=0,5

too slow