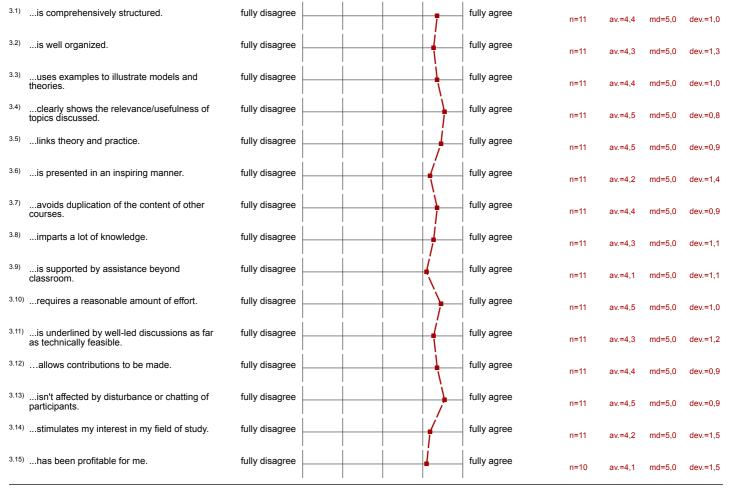

## 3. The lecture...

3.16) ...motivates private studies on the subject. fully disagree fully agree fully agree fully agree