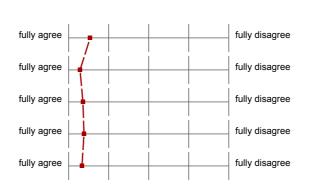

## Study group

I felt comfortable in my study group.

The members of my study group were motivated.

The co-operation in my group was collaborative and loval

I was satisfied with the way our study group worked.

There were enough opportunities to play an active part in my study group.

n=13 av.=1,5 md=2,0 dev.=0,5

n=14 av.=1,3 md=1,0 dev.=0,6

n=14 av.=1,4 md=1,0 dev.=0,7

n=13 av.=1,4 md=1,0 dev.=0,7

n=12 av.=1,3 md=1,0 dev.=0,7