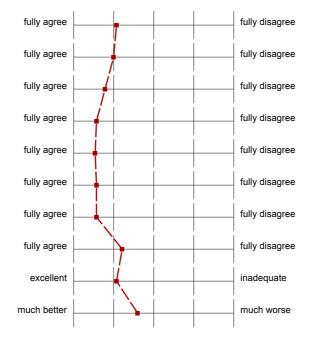

## Seminar evaluation

Attending the seminar is worth the effort for it.

I will recommend this seminar to other students.

If I could decide again I would attend this seminar again.

The overall topic of the seminar has been interesting.

The contents of the seminar matched with the overall topic.

The seminar's time schedule was well structured.

The seminar has deepened my insight into the subject matter.

I will consider other seminars offered by this institute when choosing further courses.

Overall I would grade this seminar

Compared to other seminars you have attended this

seminar is

n=14 av.=2,1 md=2,0 dev.=0,8

n=13 av.=2,0 md=2,0 dev.=0,8

n=14 av.=1,8 md=1,5 dev.=1,1

n=14 av.=1,6 md=1,0 dev.=0,9

n=13 av.=1,5 md=1,0 dev.=0,8

n=14 av.=1,6 md=1,0 dev.=0,8

n=14 av.=1,6 md=1,0 dev.=0,9

n=14 av.=2,1 md=2,0 dev.=1,0

n=14 av.=2,2 md=2,0 dev.=0,6

n=10 av.=2,6 md=3,0 dev.=0,8