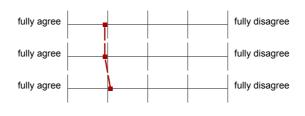

# Atmosphere of the seminar

In my perception the atmosphere of the seminar has been beneficial.

The relationship between participants and seminar leader has been agreeable.

Discussions were well guided by the seminar leader.

av.=1,9 md=2,0 dev.=0,8

av.=1.9 md=2.0 dev.=1.2

av.=2,1 md=2,0 dev.=1,1