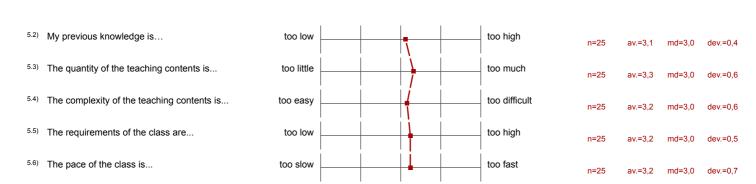

an

### 1. Technical aspects and framework of the course

The technical implementation of the event was fully disagree fully agree n=25 av = 4.8md=5.0dev = 0.5successful. The delivery format of the course was fully disagree fully agree n=25 md=5,0 av.=4,6 dev.=0,7 appropriate.

#### 2. Satisfaction and recommendation

2.1) How do you rate this course overall? poor very good n=25 md=4,0 dev.=0,5 <sup>2.2)</sup> I would recommend this course to others. fully disagree fully agree n=25 md=4.0dev.=0,8 Compared to other courses you have attended much worse much better n=25 av.=4,0 md=4,0 dev.=0,7

#### 3. The lecture...



3.16) ...motivates private studies on the subject. fully disagree fully agree fully agree fully agree

#### 4. The lecturer...



## 5. Questions on the level of the lecture