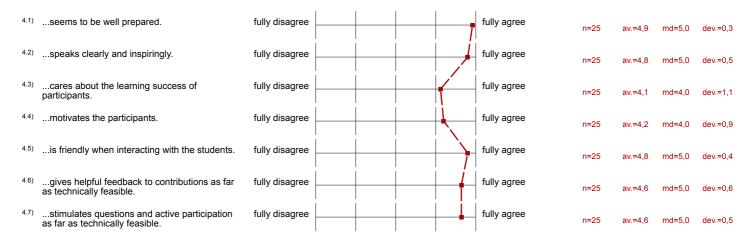

he survey)

Values used in the profile line: Mean

### 1. Technical aspects and framework of the course

The technical implementation of the event was fully disagree fully agree n=25 av = 4.8md=5.0dev = 0.5successful. The delivery format of the course was fully disagree fully agree n=25 md=5,0 av.=4,6 dev.=0,7 appropriate.

#### 2. Satisfaction and recommendation

2.1) How do you rate this course overall? poor very good n=25 md=4,0 dev.=0,5 <sup>2.2)</sup> I would recommend this course to others. fully disagree fully agree n=25 md=4.0dev.=0,8 Compared to other courses you have attended much worse much better n=25 av.=4,0 md=4,0 dev.=0,7

#### 3. The lecture...



3.16) ...motivates private studies on the subject. fully disagree fully agree fully agree fully agree

#### 4. The lecturer...



## 5. Questions on the level of the lecture