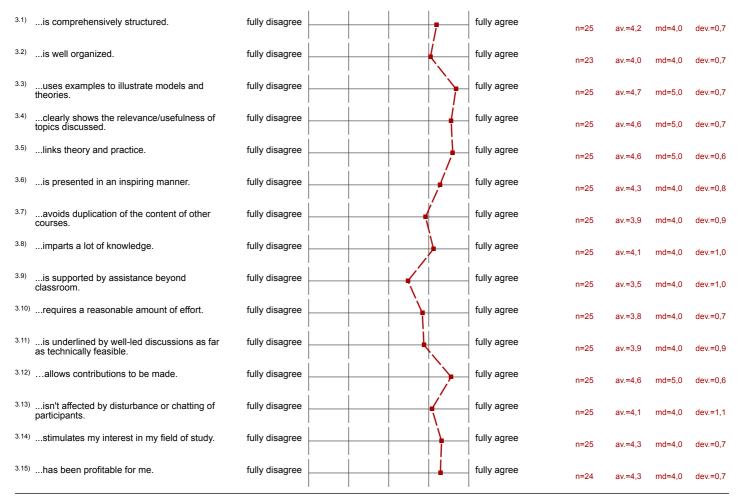

#### 3. The lecture...

3.16) ...motivates private studies on the subject. fully disagree fully agree fully agree fully agree