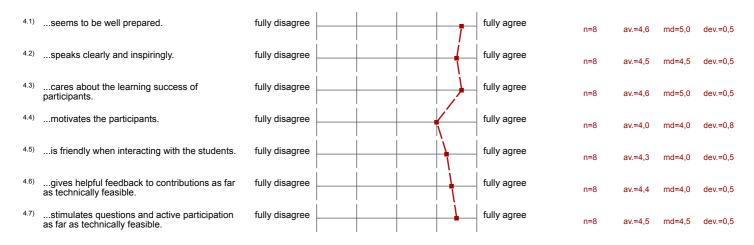

s course to others.                   | fully disagree |  |            | V          | fully agree | n=8 | av.=4,0 | md=4,5 | dev.=1,4 |
|      |                                                            |                |  |            | <b>/</b> T |             |     |         |        |          |
| 2.3) | Compared to other courses you have attended this course is | much worse     |  | /          |            | much better | n=8 | av.=3,6 | md=3,5 | dev.=1,4 |
| ,    |                                                            |                |  | _          |            |             |     |         |        |          |

# 3. The lecture...



3.16) ...motivates private studies on the subject. fully disagree fully agree fully agree n=8 av=3,5 md=4,0 dev=1,4

#### 4. The lecturer...



# 5. Questions on the level of the lecture