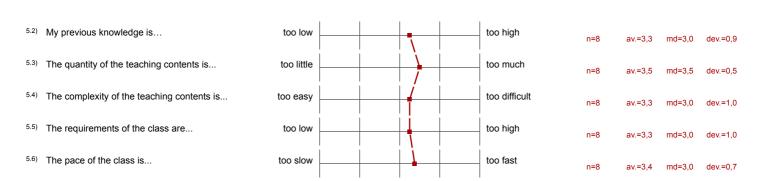

disagree |  |            | V          | fully agree | n=8 | av.=4,0 | md=4,5 | dev.=1,4 |
|      |                                                            |                |  |            | <b>/</b> T |             |     |         |        |          |
| 2.3) | Compared to other courses you have attended this course is | much worse     |  | /          |            | much better | n=8 | av.=3,6 | md=3,5 | dev.=1,4 |
| ,    |                                                            |                |  | _          |            |             |     |         |        |          |

# 3. The lecture...



3.16) ...motivates private studies on the subject. fully disagree fully agree fully agree n=8 av=3,5 md=4,0 dev=1,4

#### 4. The lecturer...



# 5. Questions on the level of the lecture