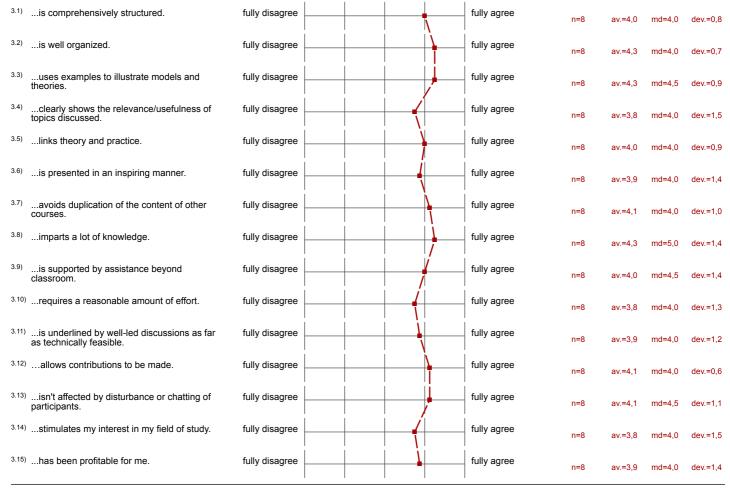

# 3. The lecture...

3.16) ...motivates private studies on the subject. fully disagree fully agree fully agree n=8 av=3,5 md=4,0 dev=1,4