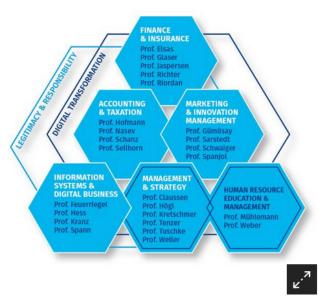

The institutes pages:

es Research

de Q

The LMU Munich School of Management is structured in terms of content into clusters and cross-sectional topics. The bundling of competencies in research and teaching guarantee networked communication and professional exchange at a top level. In total, there are five clusters at the School of Management with different research foci. The clusters work closely with the **Centers of Excellence** and other scientific institutions.

#### **Clusters and interdisciplinary topics**

|                         | - |
|-------------------------|---|
| Accounting & Taxation + | - |

Share