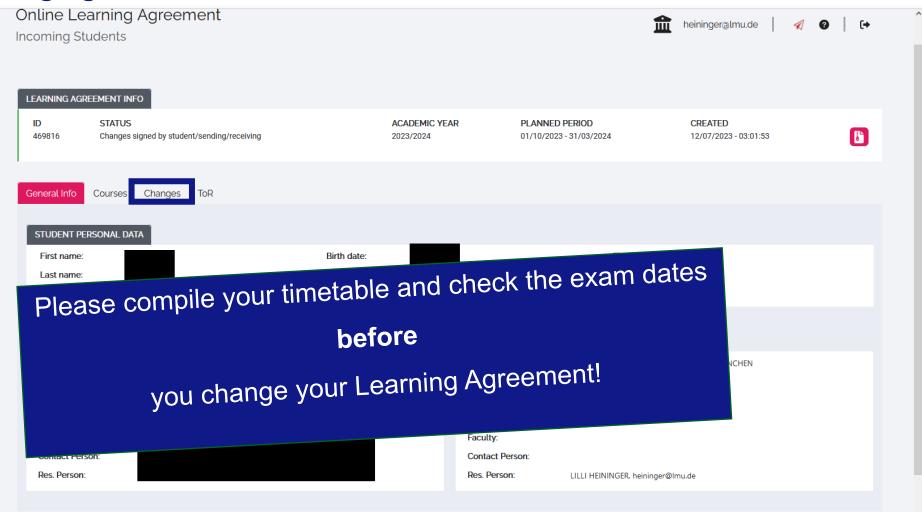

## **Final Learning Agreement**

- to be done in the first week(s) of the semester, the earlier the more focus on the courses is possible.
- On the other hand please wait until you are sure to have the FINAL course choice also check the exam dates to avoid clashes/ time shifts
- Two possibilities (ask the home university which one they prefer):
  - fill in the "Changes" part in the initial LA
  - set up a new agreement