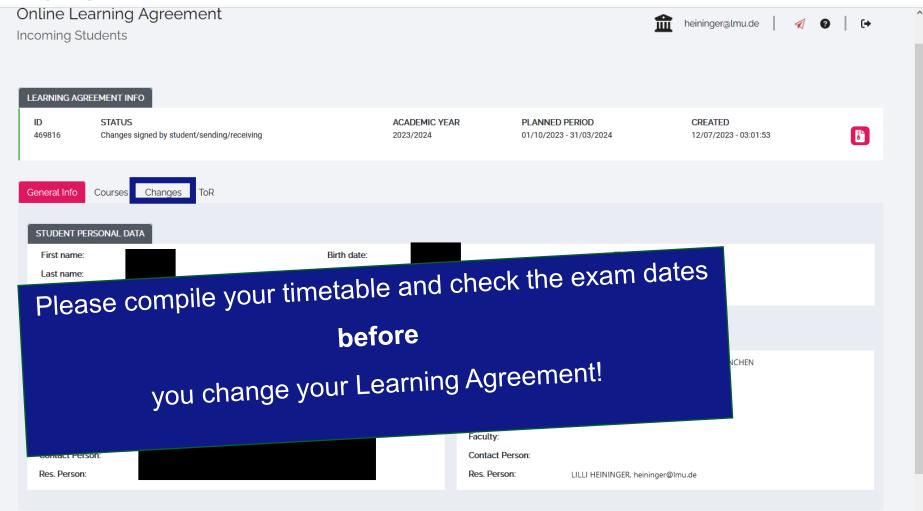

#### **Final Learning Agreement**

- to be done in the first week(s) of the semester, the earlier the more focus on the courses is possible.
- On the other hand please wait until you are sure to have the FINAL course choice also check the exam dates to avoid clashes
- Two possibilities (ask the home university which one they prefer):
  - fill in the "Changes" part in the initial LA
  - set up a new agreement