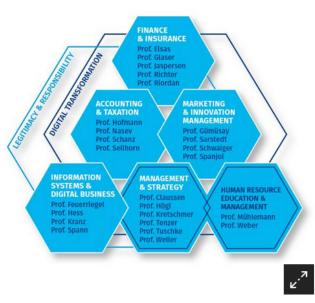

• The institutes pages:

ies Research

de Q

The LMU Munich School of Management is structured in terms of content into clusters and cross-sectional topics. The bundling of competencies in research and teaching guarantee networked communication and professional exchange at a top level. In total, there are five clusters at the School of Management with different research foci. The clusters work closely with the **Centers of Excellence** and other scientific institutions.

#### **Clusters and interdisciplinary topics**

 Finance & Insurance
 +

 Accounting & Taxation
 +

2 f V II

Share