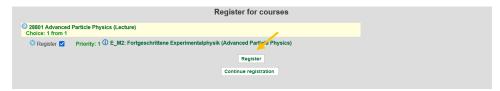

**6.** Register for the *Lecture*.

7. Now, you are registered for the lecture. Click on Continue registration.

**8.** Register for the *Exercise Course* by clicking on *belegen*.

**9.** If several exercise groups are offered (as in our example), apply for as many different groups as possible and give each of these groups a priority (Gruppenpriorität) in order to increase your chance of getting a place in one of the groups. Click on *Register*.

10. Now, you are registered for the Exercise Course. Click on Continue registration if want to register for other modules.