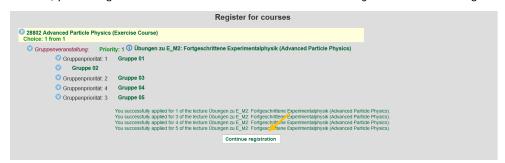

10. Now, you are registered for the Exercise Course. Click on Continue registration if want to register for other modules.