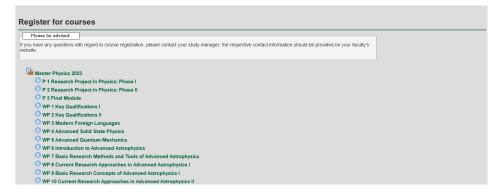

2. Accept terms and click on Next.

3. Click on the Link.

**4.** The module structure of your study program appears.

**5.** Choose the Module you want to register for (e.g. WP 88 Advanced Particle Physics) and click on belegen to register for the Lecture.