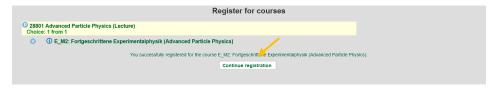

**6.** Register for the *Lecture*.

7. Now, you are registered for the lecture. Click on Continue registration.

**8.** Register for the *Exercise Course* by clicking on *belegen*.

**9.** If several exercise groups are offered (as in our example), apply for as many different groups as possible and give each of these groups a priority (Gruppenpriorität) in order to increase your chance of getting a place in one of the groups. Click on *Register*.

10. Now, you are registered for the Exercise Course. Click on Continue registration if want to register for other modules.