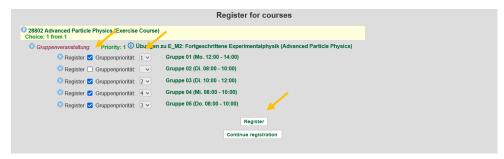

**6.** Register for the *Lecture*.

7. Now, you are registered for the lecture. Click on Continue registration.

**8.** Register for the *Exercise Course* by clicking on *belegen*.

**9.** If several exercise groups are offered (as in our example), apply for as many different groups as possible and give each of these groups a priority (Gruppenpriorität) in order to increase your chance of getting a place in one of the groups. Click on *Register*.