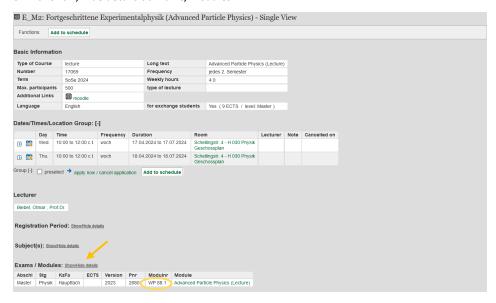

3. Klick Show/Hide details at Exams/Modules

- 4. Take note of the module number (e.g. WP 88.1)
- 5. Repeat steps A.1 to A.4 for all courses you want to register for.