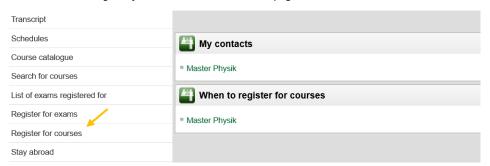

## Notes:

- 1. If a module consists of a lecture and an exercise course (as in the example below) it is necessary to register for both courses since only courses you have registered for will appear in your transcript.
- Some courses are assigned to several modules. In this case you must decide, which module you want to choose in order to register for the course.
- 3. Please register not only for lectures and exercise courses but also for seminars and other course types (e.g. lab courses)
- 1. Select the tab Register for courses on the LSF home page.