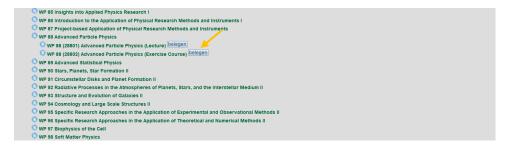

2. Accept terms and click on Next.

3. Click on the Link.

**4.** The module structure of your study program appears.

**5.** Choose the Module you want to register for (e.g. WP 88 Advanced Particle Physics) and click on belegen to register for the Lecture.