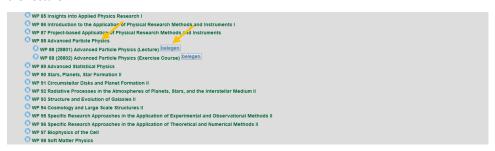

2. Accept terms and click on Next.

3. Click on the Link.

**4.** The module structure of your study program appears.

**5.** Choose the Module you want to register for (e.g. WP 88 Advanced Particle Physics) and click on belegen to register for the Lecture.

**6.** Register for the *Lecture*.

7. Now, you are registered for the lecture. Click on Continue registration.

**8.** Register for the *Exercise Course* by clicking on *belegen*.

**9.** If several exercise groups are offered (as in our example), apply for as many different groups as possible and give each of these groups a priority (Gruppenpriorität) in order to increase your chance of getting a place in one of the groups. Click on *Register*.