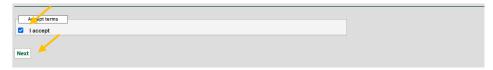

2. Accept terms and click on Next.

3. Click on the Link.

**4.** The module structure of your study program appears.

**5.** Choose the Module you want to register for (e.g. WP 88 Advanced Particle Physics) and click on belegen to register for the Lecture.