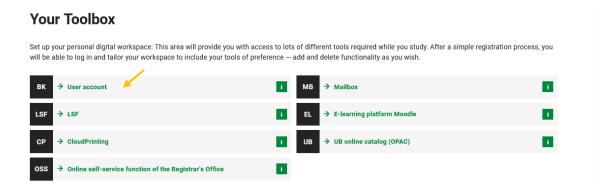

Furthermore, you have the option to select additional information from various topics related to LMU according to your own interests.

This is how you proceed:

- 1. Go to the Workspace for Students: https://www.lmu.de/en/workspace-for-students/
- 2. Log in to your User Account in the toolbox with your LMU user ID.

3. Select English language

4. Click on the Information Service field in your user account.

**5.** In the selection menu that appears on the following page, you have the option of selecting information from various subject areas relating to LMU that you would like to receive by e-mail in future.