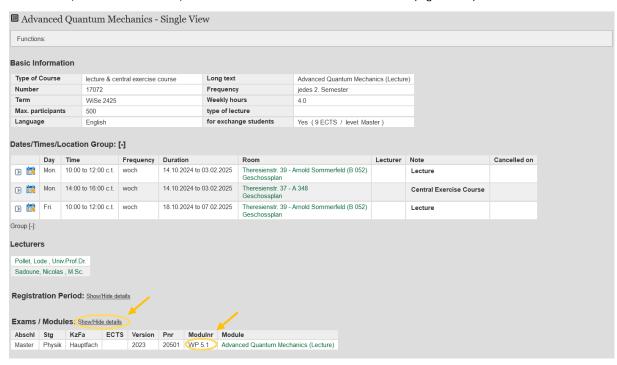

3. Klick Show/Hide details at Exams/Modules and take note of the module number (e.g. WP 5.1)

4. . Repeat steps A.1 to A.3 for all courses you want to register for, not only for lectures and exercise courses but also for seminars and other course types (e.g. lab courses)