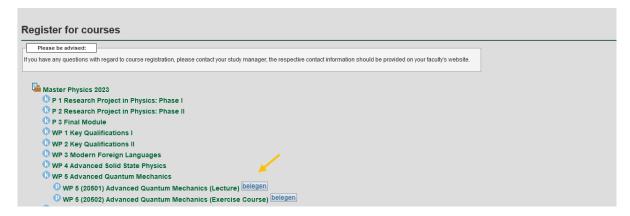

2. Accept terms and click on Next.

3. Click on the Link with the name of your study program.

**4.** The module structure of your study program appears.

**5**. Choose the Module you want to register for (e.g. WP 5 Advanced Quantum Mechanics) and click on belegen to register for the Lecture.

6. Register for the Lecture. Select Register on the left and then complete the action by clicking on the button in the centre.

7. Now, you are registered for the lecture. Click on Continue registration.

8. Register for the Exercise Course by clicking on belegen.

**9.** If several exercise groups are offered, apply for as many different groups as possible and give each of these groups a priority (*Gruppenpriorität*) in order to increase your chance of getting a place in one of the groups. Click on *Register*.