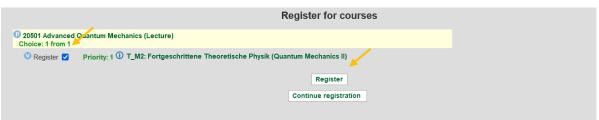

6. Register for the Lecture. Select Register on the left and then complete the action by clicking on the button in the centre.

7. Now, you are registered for the lecture. Click on Continue registration.