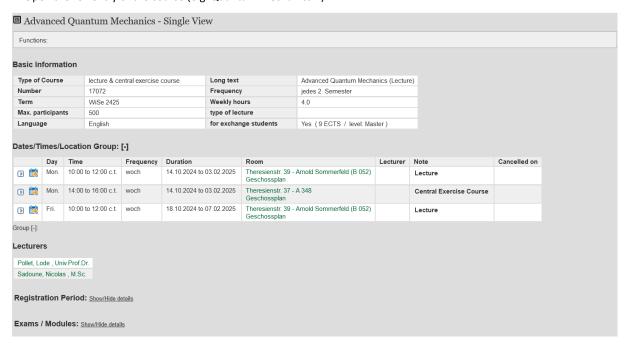

### A. Find the module numbers for the courses you want to register for

- 1. Search the course in the LSF course catalogue via *Course catalogue* → *Faculty of Physics* → *Master* or via *Search for courses*.
- 2. Open the LSF entry of the course (e.g. Quantum Mechanics II)

3. Klick Show/Hide details at Exams/Modules and take note of the module number (e.g. WP 5.1)

4. . Repeat steps A.1 to A.3 for all courses you want to register for, not only for lectures and exercise courses but also for seminars and other course types (e.g. lab courses)