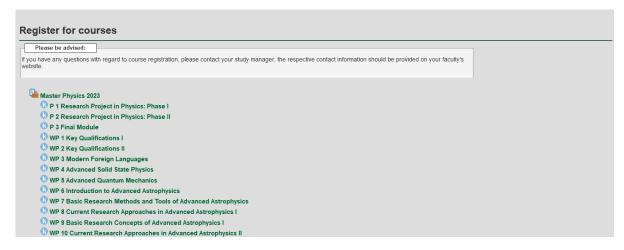

2. Accept terms and click on Next.

3. Click on the Link with the name of your study program.

**4.** The module structure of your study program appears.

**5**. Choose the Module you want to register for (e.g. WP 5 Advanced Quantum Mechanics) and click on belegen to register for the Lecture.