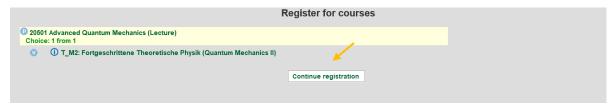

6. Register for the Lecture. Select Register on the left and then complete the action by clicking on the button in the centre.

7. Now, you are registered for the lecture. Click on Continue registration.