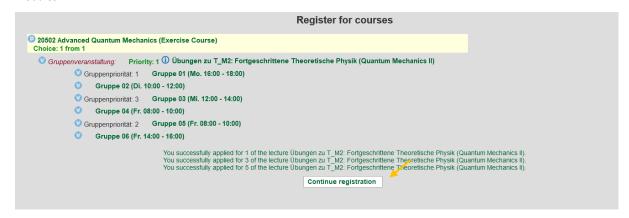

8. Register for the Exercise Course by clicking on belegen.

**9.** If several exercise groups are offered, apply for as many different groups as possible and give each of these groups a priority (*Gruppenpriorität*) in order to increase your chance of getting a place in one of the groups. Click on *Register*.

**10.** You successfully applied for the chosen *Exercise Courses*. Click on *Continue registration* if want to register for other modules.