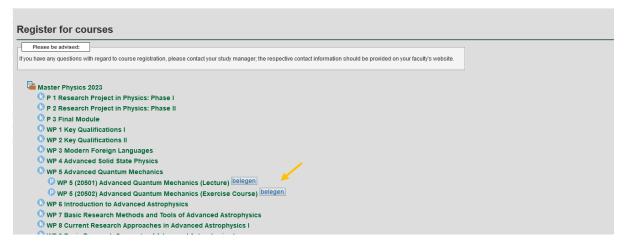

2. Accept terms and click on Next.

3. Click on the Link with the name of your study program.

**4.** The module structure of your study program appears.

**5**. Choose the Module you want to register for (e.g. WP 5 Advanced Quantum Mechanics) and click on belegen to register for the Lecture.

8. Register for the Exercise Course by clicking on belegen.

**9.** If several exercise groups are offered, apply for as many different groups as possible and give each of these groups a priority (*Gruppenpriorität*) in order to increase your chance of getting a place in one of the groups. Click on *Register*.