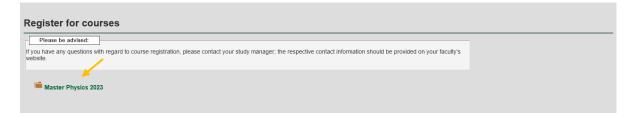

2. Accept terms and click on Next.

3. Click on the Link with the name of your study program.

**4.** The module structure of your study program appears.

**5**. Choose the Module you want to register for (e.g. WP 5 Advanced Quantum Mechanics) and click on belegen to register for the Lecture.