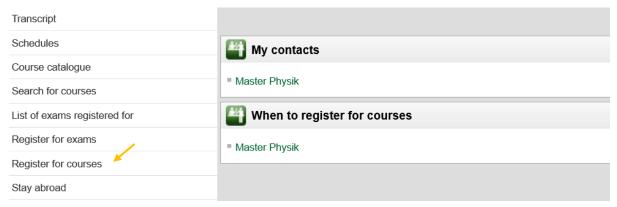

#### Important note:

You have to register for all the courses you wish to attend, not only for lectures and exercise courses but also for seminars and other course types (e.g. lab courses)

1. Select the tab *Register for courses* on the LSF home page.