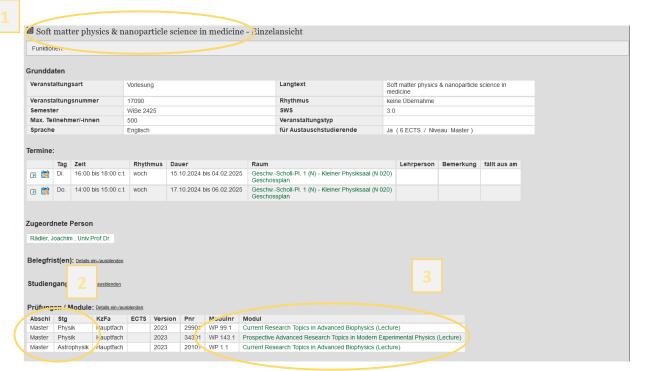

3. Klick Show/Hide details at Exams/Modules and take note of the module number (e.g. WP 5.1)

4. . Repeat steps A.1 to A.3 for all courses you want to register for, not only for lectures and exercise courses but also for seminars and other course types (e.g. lab courses)

#### Important notes:

- 1. In many cases, the names of the specific course offered and the assigned module differ.
- 2. Some courses are assigned to several master programs. Only those module numbers that are assigned to your degree programme are relevant for you.
- Some courses are assigned to several modules. In this case you can decide, which module you want to choose in order to register for the course.