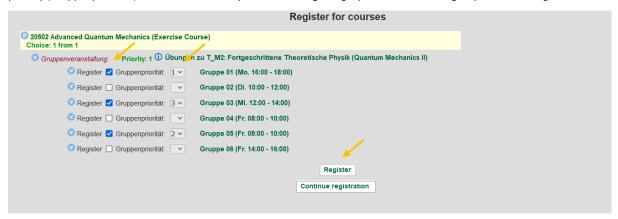

8. Register for the Exercise Course by clicking on belegen.

**9.** If several exercise groups are offered, apply for as many different groups as possible and give each of these groups a priority (*Gruppenpriorität*) in order to increase your chance of getting a place in one of the groups. Click on *Register*.

**10.** You successfully applied for the chosen *Exercise Courses*. Click on *Continue registration* if want to register for other modules.